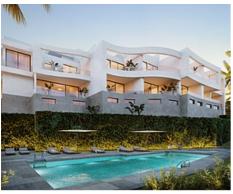

## Elegant Scandinavian townhouses in Marbella

## **Location: Mijas**

This exclusive project with an elegant Scandinavian design blends harmoniously with the surrounding nature. The architecture of the townhouses follows seamlessly the undulating shapes of the waves.

South facing unique energy efficient homes, with beautiful panoramic sea views and breathtaking sunsets, makes living here enjoyable and fun under the sun.

All the materials are of the highest quality, with well-known brands, modern gourmet kitchens, designer bathrooms, underfloor heating in the whole house and high energy efficiency are details that make the difference. Enjoy panoramic sea views and lovely sunsets on the roof top terrace of your new home.

The complex is next to a green area, which will be designed using beautiful trees and a little park where you can walk and enjoy the fresh sea breeze. The landscaping blends perfectly into the area.

**Price: From 980,000 €** 